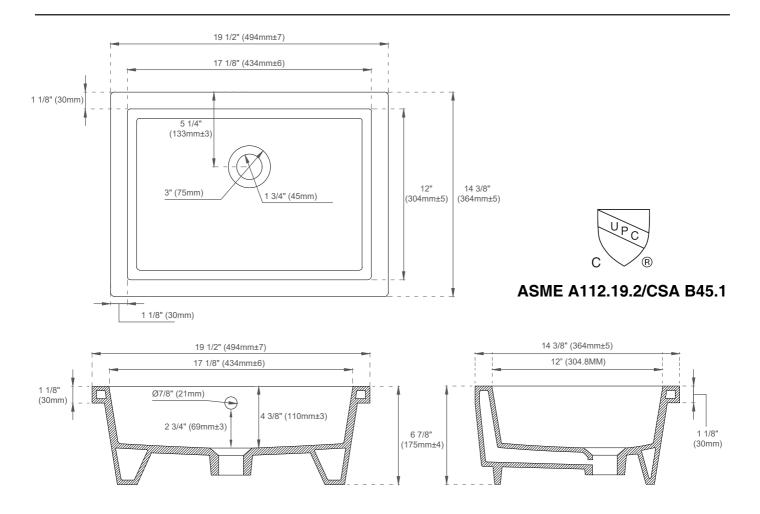

## **EXTERNAL DIMENSIONS:**

Length: 19-1/2" Width: 14-3/8" Height: 6-7/8"

## **INTERNAL BASIN DIMENSIONS:**

Version: 202301

Basin Length: 17-1/8" Basin Width: 12" Basin Depth: 4-3/8"

basiii Deptii. 4-3/6

Fits Drain Hole Size: 1-3/4"